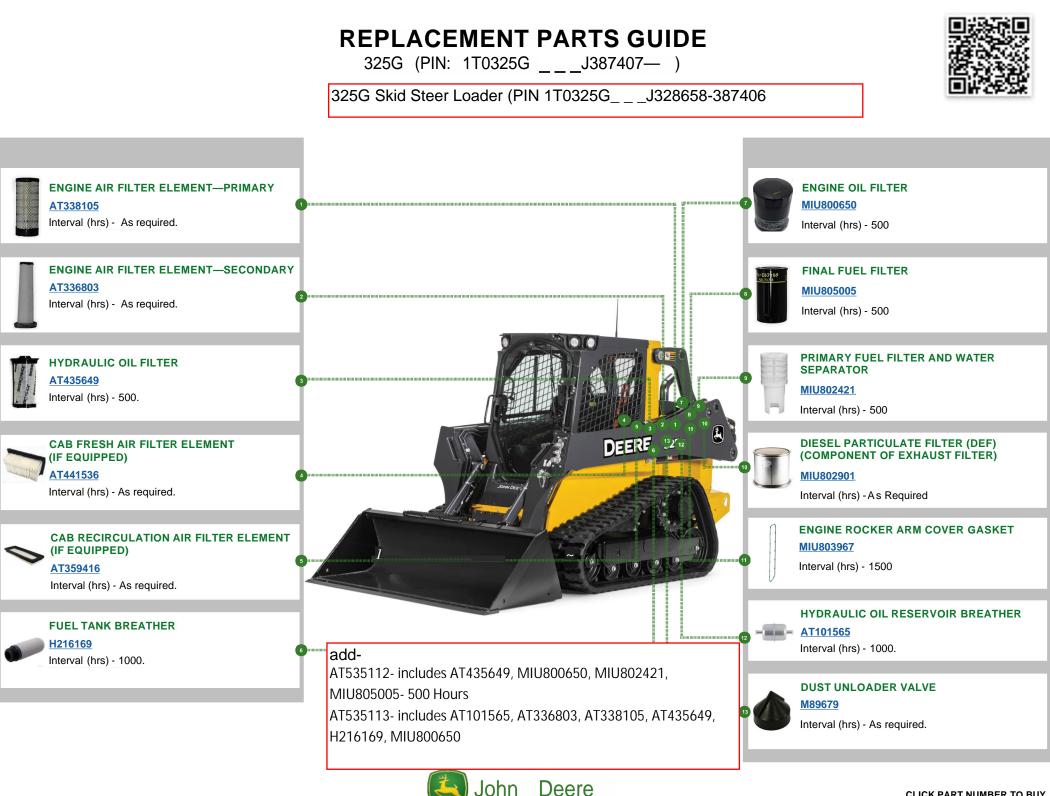

## **OILS AND CAPACITIES INFORMATION**

325G (PIN: 1T0325G \_ \_\_J387407— )

| 325G Skid Steer Loader (PIN 1T0325GJ328658-387406<br>Part D             |                                  | 658-387406<br>terval In Hours |
|-------------------------------------------------------------------------|----------------------------------|-------------------------------|
| John Deere Plus-50™ II Engine Oil <sup>2</sup>                          | 12.5 L (3.3 gal)                 | 500                           |
| John Deere Hydrau™ Hydraulic and<br>Hydrostatic Oil <sup>2</sup>        | 26.5 L (7.0 gal)                 | 1000                          |
| API G1-5 Final Drive Planetary Oil <sup>2</sup><br>(per side 325G only) | 0.8 L (0.21 gal)                 | 1000                          |
| John Deere Cool-Gard™ II Pre-Mix                                        | 12.5 L (3.3 gal)                 | 6000                          |
|                                                                         | Fluid Analysis Kits <sup>3</sup> |                               |
| Diesel Engine Oil                                                       | 1                                | 500                           |
| Hydraulic Oil                                                           | 1                                | 500                           |
| Hydrostatic Planetary Gear Case Oil<br>(325G only)                      | 2                                | 500                           |
| Diesel Fuel                                                             | 1                                | 500                           |
| Engine Coolant                                                          | 1                                | 500                           |

## Service Intervals

| As Required                                                                                          |                                                                             |  |  |
|------------------------------------------------------------------------------------------------------|-----------------------------------------------------------------------------|--|--|
| Check accessory drive belt                                                                           | □ Service exhaust filter                                                    |  |  |
| Replace cab fresh air filter (if equipped)                                                           | Drain water and sediment from fuel tank                                     |  |  |
| <ul> <li>Replace cab recirculation air filter (if equipped)</li> </ul>                               | Check and drain primary fuel filter and water separator                     |  |  |
| Check and clean cooling package                                                                      | Check and adjust steering mistracking                                       |  |  |
| Replace primary engine air filter element                                                            | Check tire pressure (320G and 324G only)                                    |  |  |
| Check fuel tank breather                                                                             | Check wheel lug nut torque (320G and 324G only)                             |  |  |
| Replace secondary engine air filter element (every third primary element replacement or as required) |                                                                             |  |  |
| Every 10 Hours or Daily                                                                              |                                                                             |  |  |
| Check coolant level                                                                                  | Check hydraulic oil level                                                   |  |  |
| Check engine oil level                                                                               | □ Lubricate boom linkage, cylinder pivot points, and Quik-Tatch™<br>linkage |  |  |
| Initial Service—50 Hours                                                                             |                                                                             |  |  |
| Drain and refill hydrostatic planetary gear case oil (325G only)                                     |                                                                             |  |  |
| Every 50 Hours                                                                                       |                                                                             |  |  |
| Check and clean dust unloader valve                                                                  | Check track tension (325G only)                                             |  |  |
| Every 250 Hours                                                                                      |                                                                             |  |  |
| Take engine oil sample                                                                               |                                                                             |  |  |
| Every 500 Hours                                                                                      |                                                                             |  |  |
| Drain and refill engine oil and replace oil filter                                                   | □ Take hydrostatic planetary gear case oil sample (325G only)               |  |  |
| Replace primary fuel filter and water separator                                                      | □ Take hydraulic oil sample                                                 |  |  |
| □ Replace final fuel filter                                                                          | □ Take diesel fuel sample                                                   |  |  |
| Replace hydraulic oil filter                                                                         | □ Take engine coolant sample                                                |  |  |
| Lubricate steering linkage (if equipped)                                                             | Check chain case oil level (320G and 324G only)                             |  |  |
| Every 1000 Hours                                                                                     |                                                                             |  |  |
| Drain and refill hydraulic oil                                                                       | Replace fuel tank breather                                                  |  |  |
| Drain and refill hydrostatic planetary gear case oil (325G only)                                     | Check coolant condition                                                     |  |  |
| Replace hydraulic oil reservoir breather                                                             | Drain and refill chain case oil (320G and 324G only)                        |  |  |
| Every 1500 Hours                                                                                     |                                                                             |  |  |
| Check and adjust engine valve lash                                                                   |                                                                             |  |  |
| Every 6000 Hours                                                                                     |                                                                             |  |  |
| Drain and refill cooling system                                                                      |                                                                             |  |  |